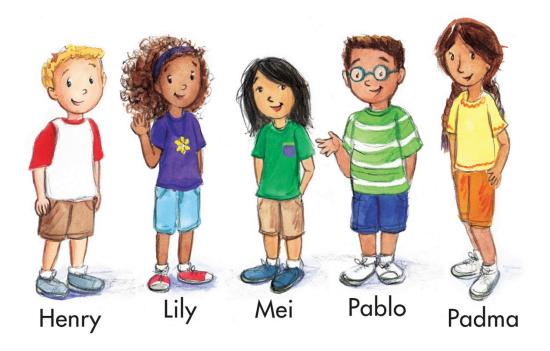

## The Confetti Kids Activity Guide

Meet the Confetti Kids—five neighborhood friends from different backgrounds who like to play and have fun together in the city. Use the activities in this guide to follow the Confetti Kids as they explore their neighborhood with their imaginations!

From,

Your friends at Lee & Low

For more educational ideas and resources, visit <a href="www.leeandlow.com/educators">www.leeandlow.com/educators</a>.

Describe Lily's character using evidence from the text. What is Lily like? What does she say, do, think, or feel that makes you think this?

Describe Pablo's character using evidence from the text. What is Pablo like? What does he say, do, think, or feel that makes you think this?

Describe Henry's character using evidence from the text. What is Henry like? What does he say, do, think, or feel that makes you think this?

| Trait:    | Trait:    |
|-----------|-----------|
| Evidence: | Evidence: |
|           |           |
| Trait:    | Trait:    |
| Evidence: | Evidence: |
|           |           |

Describe Padma's character using evidence from the text. What is Padma like? What does she say, do, think, or feel that makes you think this?

Describe Mei's character using evidence from the text. What is Mei like? What does she say, do, think, or feel that makes you think this?

| Trait:    | Trait:    |
|-----------|-----------|
|           |           |
| Evidence: | Evidence: |
|           |           |
| Trait:    | Trait:    |
| Evidence: | Evidence: |

| r, Pablo, Henry, Padma, and Mei are best friends. Who is your ke<br>at makes her or him special to you? What do you like to do to |  |
|-----------------------------------------------------------------------------------------------------------------------------------|--|
|                                                                                                                                   |  |
|                                                                                                                                   |  |
|                                                                                                                                   |  |
|                                                                                                                                   |  |
|                                                                                                                                   |  |
|                                                                                                                                   |  |
|                                                                                                                                   |  |
| aw a picture of you and your best friend below.                                                                                   |  |
|                                                                                                                                   |  |
|                                                                                                                                   |  |